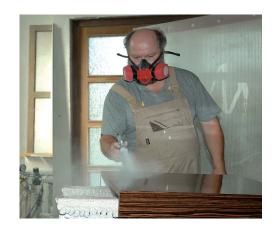

## Areas of application

Furniture industry, Carpentry shops, Paint- and finishing shops, Machine and automotive industry

| Technical details                |                    |
|----------------------------------|--------------------|
| Max. free-flow output            | 4,2 l/m            |
| Pressure ratio                   | 33:1               |
| Output per cycle                 | 27 cm <sup>3</sup> |
| Max. operating pressure          | 264 bar            |
| Piston diameter of the air motor | 85 mm              |
| Piston stroke of the air motor   | 75 mm              |
| Version                          | RS                 |