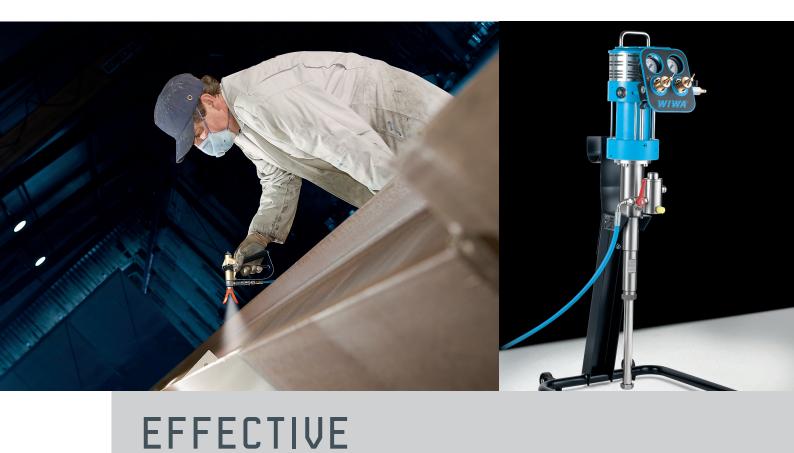

## The new WIWA EFFECTIVE

The next generation of powerful WIWA 1K Airless and AirCombi spray equipment

- Designed for easy operation
- All control elements are located on the front panel for fast and easy access
- Integrated hose rack
- Consistent spray pressure provides an excellent spray pattern
- Rugged design with few wear parts, designed for easy maintenance
- All wetted parts are made of stainless steel

Control elements are located on the front panel

The next generation of the WIWA Effective