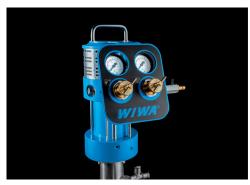

## The new WIWA EFFECTIVE

The next generation of powerful WIWA 1K Airless and AirCombi spray equipment

- Designed for easy operation
- All control elements are located on the front panel for fast and easy access
- Integrated hose rack
- Consistent spray pressure provides an excellent spray pattern
- Rugged design with few wear parts, designed for easy maintenance
- All wetted parts are made of stainless steel

Control elements are located on the front panel

The next generation of the WIWA Effective