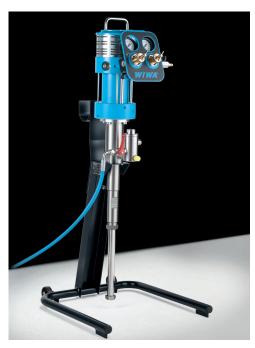

## The new WIWA EFFECTIVE

The next generation of powerful WIWA 1K Airless and AirCombi spray equipment

- Designed for easy operation
- All control elements are located on the front panel for fast and easy access
- Integrated hose rack
- Consistent spray pressure provides an excellent spray pattern
- Rugged design with few wear parts, designed for easy maintenance
- All wetted parts are made of stainless steel

Control elements are located on the front panel

The next generation of the WIWA Effective